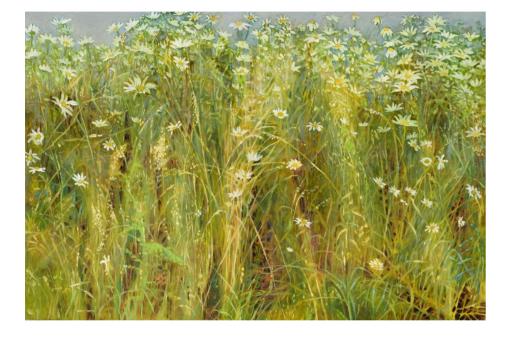

#### Oxeye Daisies, 2020

Oil on board 7.87  $\times$  11.81 ins (20  $\times$  30 cm) £1,400

Sea Kale on the Single, 2020 Oil on board 7.87  $\times$  11.81 ins (20  $\times$  30 cm) £1,400