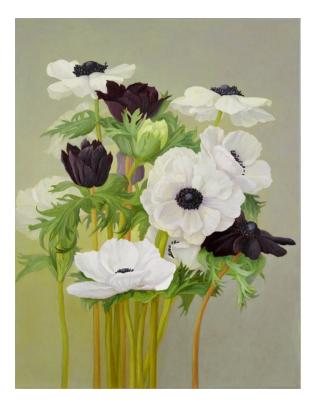

#### Anemones, 2020 Oil on linen 18.11 × 13.78 ins (46 × 35 cm) £2,200

**Blackberry Hedge, 2020** Oil on linen 16.14 × 22.05ins (41 × 56 cm) £2,400

Lilies, Echinacea and Daisies, 2020 Oil on linen  $36.25 \times 28$  ins  $(92.1 \times 71.1 \text{ cm})$ £4,000