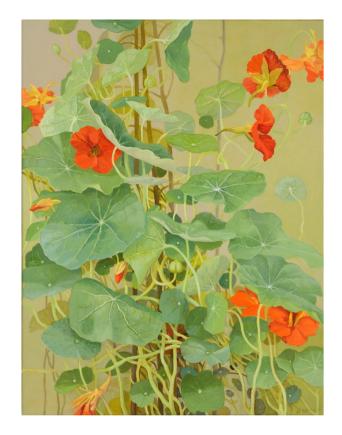

**Nasturtiums, 2020** Oil on linen 17.91 × 14.17 ins (45.5 × 36 cm) £2,200

Black eyed Susan (Thunbergia) and Nasturtium Leaves, 2020

Oil on linen 27.56  $\times$  19.69 ins (70  $\times$  50 cm) £3,200

Foxgloves Under The Hedge 2, 2020