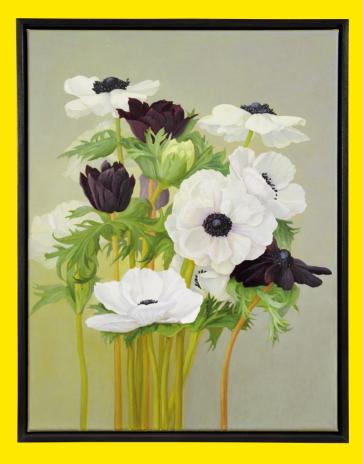

#### Anemones, 2020 Oil on linen 18.11 × 13.78 ins (46 × 35 cm) £2,200

**Blackberry Hedge, 2020** Oil on linen 16.14 × 22.05ins (41 × 56 cm) £2,400

Lilies, Echinacea and Daisies, 2020 Oil on linen  $36.25 \times 28$  ins  $(92.1 \times 71.1 \text{ cm})$ £4,000