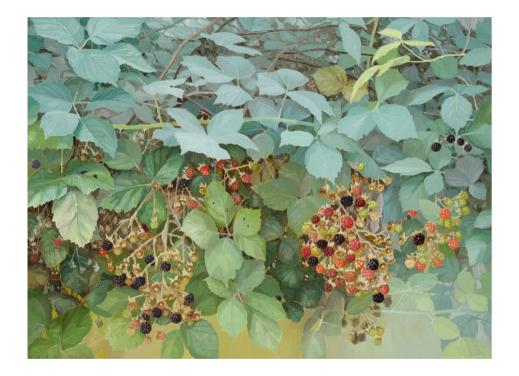

*Foxgloves, Ammi, Chocolate Cosmos,* 2020 Oil on linen 39.76 × 29.92 ins (101 × 76 cm) £4,200

*Foxgloves,* 2020 Oil on linen 31.50 × 23.62 ins (80 × 60 cm) £3,800

**Black Grapes, 2020** Oil on linen 11.81 × 9.45 ins (30 × 24 cm) £1,400 **Blackberries, Early Autumn, 2020** Oil on linen 19.69 × 27.56 ins (50 × 70 cm) £3,200