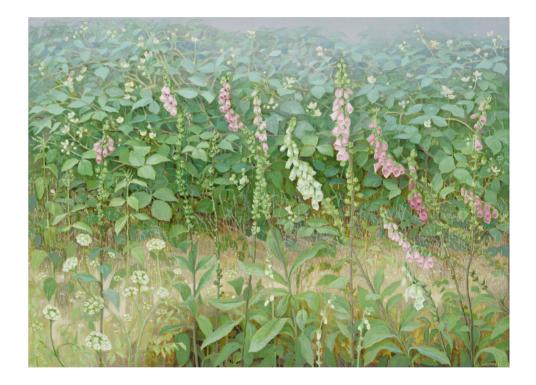

*Foxgloves, Ammi, Chocolate Cosmos,* 2020 Oil on linen 39.76 × 29.92 ins (101 × 76 cm) £4,200

*Foxgloves,* 2020 Oil on linen 31.50 × 23.62 ins (80 × 60 cm) £3,800

**Black Grapes, 2020** Oil on linen 11.81 × 9.45 ins (30 × 24 cm) £1,400 **Blackberries, Early Autumn, 2020** Oil on linen 19.69 × 27.56 ins (50 × 70 cm) £3,200

**Nasturtiums, 2020** Oil on linen 17.91 × 14.17 ins (45.5 × 36 cm) £2,200

Black eyed Susan (Thunbergia) and Nasturtium Leaves, 2020

Oil on linen 27.56  $\times$  19.69 ins (70  $\times$  50 cm) £3,200

Foxgloves Under The Hedge 2, 2020

Oil on linen 15.75  $\times$  23.62 ins (40  $\times$  60 cm) £2,400

Foxgloves with Flowering Brambles, 2020 Oil on linen  $15.75 \times 22.05$  ins  $(40 \times 56$  cm) £2,400

Amongst the sunflowers, 2020