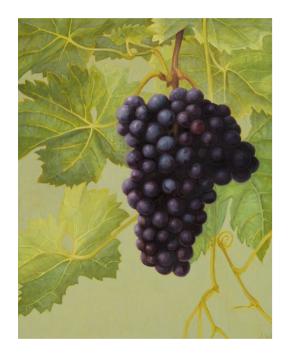

*Foxgloves, Ammi, Chocolate Cosmos,* 2020 Oil on linen 39.76 × 29.92 ins (101 × 76 cm) £4,200

*Foxgloves,* 2020 Oil on linen 31.50 × 23.62 ins (80 × 60 cm) £3,800

**Black Grapes, 2020** Oil on linen 11.81 × 9.45 ins (30 × 24 cm) £1,400 **Blackberries, Early Autumn, 2020** Oil on linen 19.69 × 27.56 ins (50 × 70 cm) £3,200