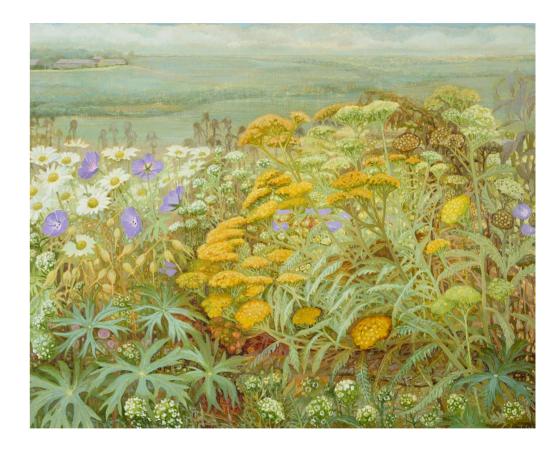

$36.25 \times 28$  ins  $(92.1 \times 71.1 \text{ cm})$ £4,000



**Nasturtiums, 2020** Oil on linen 17.91 × 14.17 ins (45.5 × 36 cm) £2,200

Black eyed Susan (Thunbergia) and Nasturtium Leaves, 2020

Oil on linen 27.56  $\times$  19.69 ins (70  $\times$  50 cm) £3,200







Foxgloves Under The Hedge 2, 2020

Oil on linen 15.75  $\times$  23.62 ins (40  $\times$  60 cm) £2,400

Foxgloves with Flowering Brambles, 2020 Oil on linen  $15.75 \times 22.05$  ins  $(40 \times 56$  cm) £2,400

Amongst the sunflowers, 2020

Oil on linen 40.08  $\times$  32.09 ins (101.8  $\times$  81.5 cm) £4,200







#### Oxeye Daisies, 2020

Oil on board 7.87  $\times$  11.81 ins (20  $\times$  30 cm) £1,400

Sea Kale on the Single, 2020 Oil on board 7.87  $\times$  11.81 ins (20  $\times$  30 cm) £1,400





#### Flowering Brambles, 2020

Oil on linen 7.28  $\times$  9.45 ins (18.5  $\times$  24 cm) £1,200

Summer Garden I, 2020 Oil on linen  $16 \times 20$  ins  $(41 \times 51 \text{ cm})$ £2,400

#### JANE WORMELL

| 1960    | Born UK                                                                  |
|---------|--------------------------------------------------------------------------|
| 1982-91 | Group Exhibition at The Highgate Gallery, London                         |
| 1984-87 | Group Exhibition at The Mall Galleries, London                           |
| 1985    | Solo Exhibition at Ken Spelman, York                                     |
| 1986    | Solo Exhibition at The University of York                                |
| 1987-91 | Group Exhibition at The Pheonix Gallery