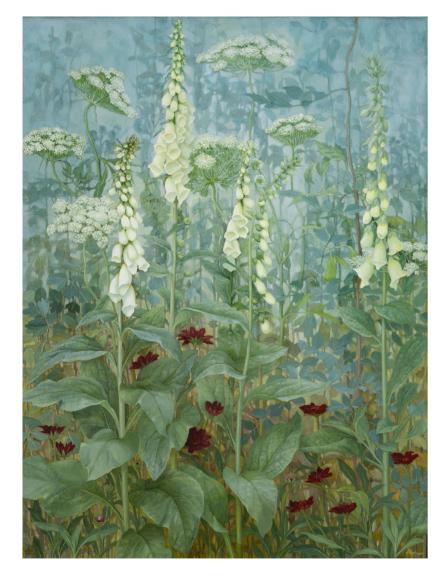

*Foxgloves, Ammi, Chocolate Cosmos,* 2020 Oil on linen 39.76 × 29.92 ins (101 × 76 cm) £4,200

*Foxgloves,* 2020 Oil on linen 31.50 × 23.62 ins (80 × 60 cm) £3,800

**Black Grapes, 2020** Oil on linen 11.81 × 9.45 ins (30 × 24 cm) £1,400 **Blackberries, Early Autumn, 2020** Oil on linen 19.69 × 27.56 ins (50 × 70 cm) £3,200