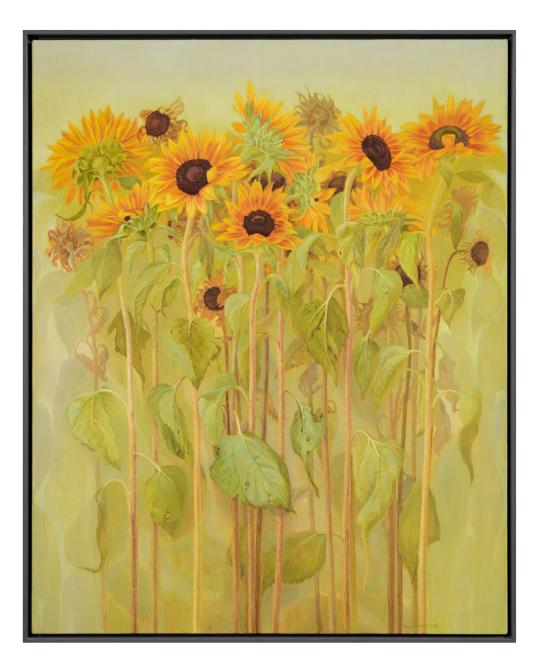

Oil on linen 15.75  $\times$  23.62 ins (40  $\times$  60 cm) £2,400

Foxgloves with Flowering Brambles, 2020 Oil on linen  $15.75 \times 22.05$  ins  $(40 \times 56$  cm) £2,400

Amongst the sunflowers, 2020

Oil on linen 40.08  $\times$  32.09 ins (101.8  $\times$  81.5 cm) £4,200