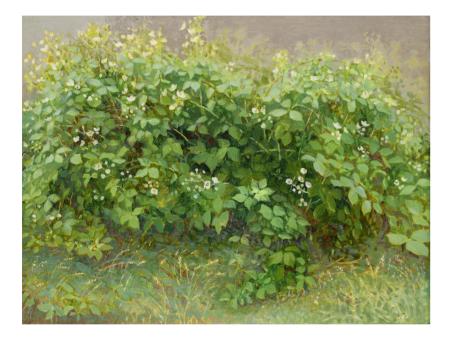

#### Flowering Brambles, 2020

Oil on linen 7.28  $\times$  9.45 ins (18.5  $\times$  24 cm) £1,200

Summer Garden I, 2020 Oil on linen  $16 \times 20$  ins  $(41 \times 51 \text{ cm})$ £2,400