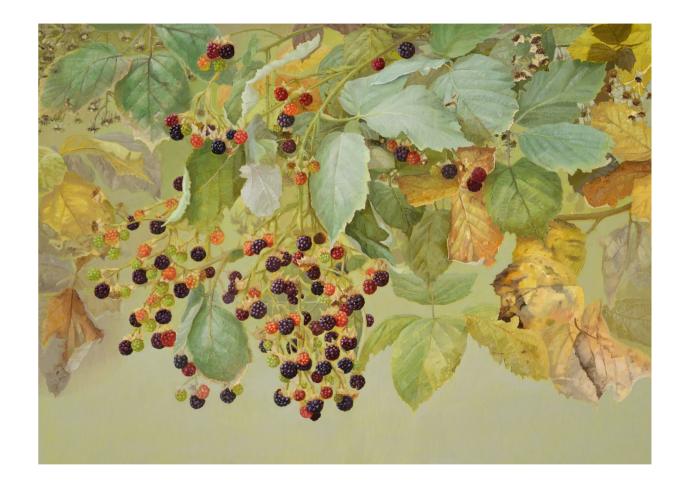

*Foxgloves, Ammi, Chocolate Cosmos,* 2020 Oil on linen 39.76 × 29.92 ins (101 × 76 cm) £4,200

*Foxgloves,* 2020 Oil on linen 31.50 × 23.62 ins (80 × 60 cm) £3,800

**Black Grapes, 2020** Oil on linen 11.81 × 9.45 ins (30 × 24 cm) £1,400 **Blackberries, Early Autumn, 2020** Oil on linen 19.69 × 27.56 ins (50 × 70 cm) £3,200

#### Anemones, 2020 Oil on linen 18.11 × 13.78 ins (46 × 35 cm) £2,200

**Blackberry Hedge, 2020** Oil on linen 16.14 × 22.05ins (41 × 56 cm) £2,400

Lilies, Echinacea and Daisies, 2020 Oil on linen  $36.25 \times 28$  ins  $(92.1 \times 71.1 \text{ cm})$ £4,000