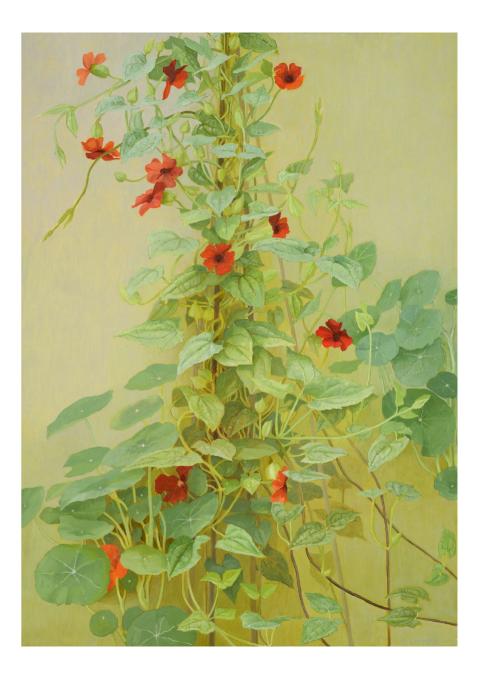

**Nasturtiums, 2020** Oil on linen 17.91 × 14.17 ins (45.5 × 36 cm) £2,200

Black eyed Susan (Thunbergia) and Nasturtium Leaves, 2020

Oil on linen 27.56  $\times$  19.69 ins (70  $\times$  50 cm) £3,200

Foxgloves Under The Hedge 2, 2020