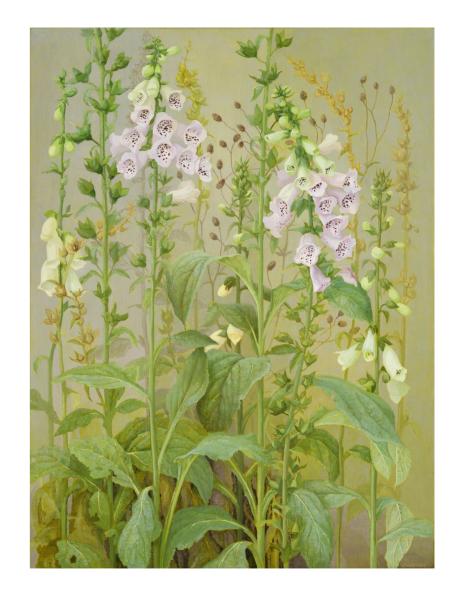

*Foxgloves, Ammi, Chocolate Cosmos,* 2020 Oil on linen 39.76 × 29.92 ins (101 × 76 cm) £4,200

*Foxgloves,* 2020 Oil on linen 31.50 × 23.62 ins (80 × 60 cm) £3,800

**Black Grapes, 2020** Oil on linen 11.81 × 9.45 ins (30 × 24 cm) £1,400 **Blackberries, Early Autumn, 2020** Oil on linen 19.69 × 27.56 ins (50 × 70 cm) £3,200