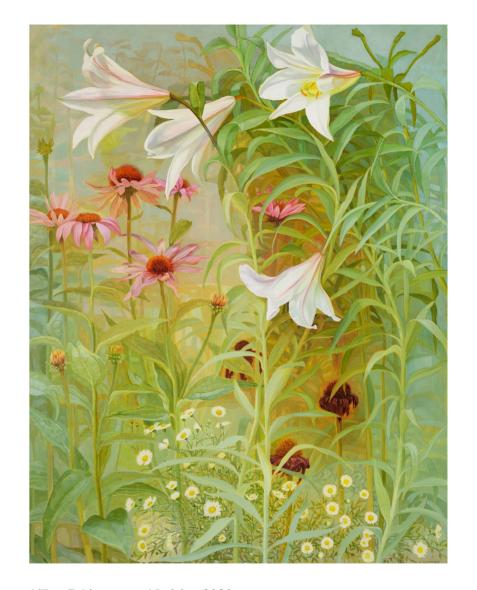

#### Anemones, 2020 Oil on linen 18.11 × 13.78 ins (46 × 35 cm) £2,200

**Blackberry Hedge, 2020** Oil on linen 16.14 × 22.05ins (41 × 56 cm) £2,400

Lilies, Echinacea and Daisies, 2020 Oil on linen  $36.25 \times 28$  ins  $(92.1 \times 71.1 \text{ cm})$ £4,000