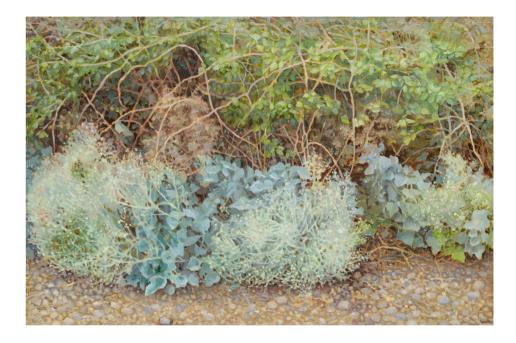

#### Oxeye Daisies, 2020

Oil on board 7.87  $\times$  11.81 ins (20  $\times$  30 cm) £1,400

Sea Kale on the Single, 2020 Oil on board 7.87  $\times$  11.81 ins (20  $\times$  30 cm) £1,400