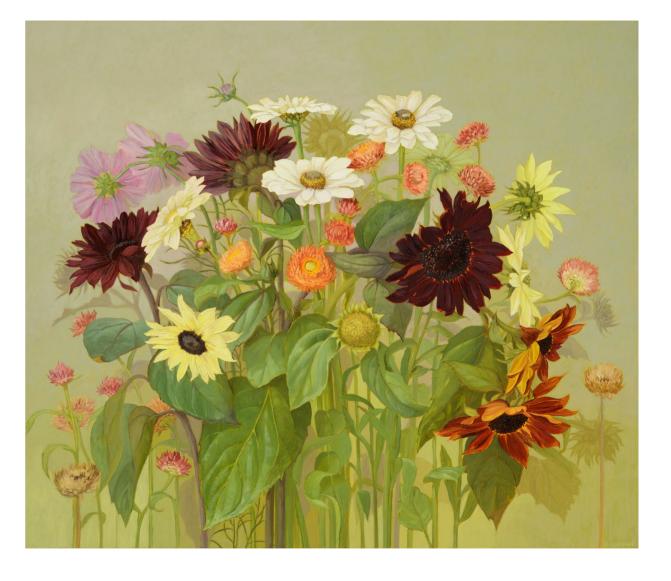

Oil on linen 15.75  $\times$  23.62 ins (40  $\times$  60 cm) £2,400

Foxgloves with Flowering Brambles, 2020 Oil on linen  $15.75 \times 22.05$  ins  $(40 \times 56$  cm) £2,400

Amongst the sunflowers, 2020

Oil on linen 40.08  $\times$  32.09 ins (101.8  $\times$  81.5 cm) £4,200