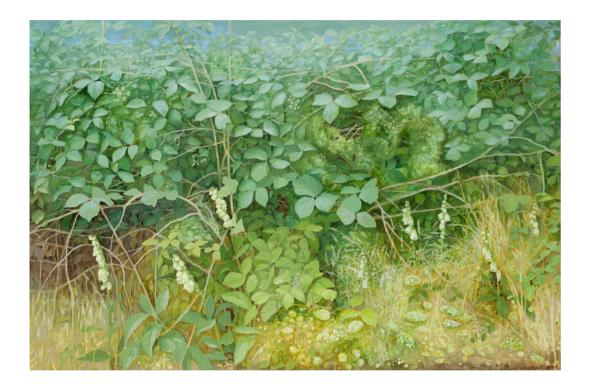

**Nasturtiums, 2020** Oil on linen 17.91 × 14.17 ins (45.5 × 36 cm) £2,200

Black eyed Susan (Thunbergia) and Nasturtium Leaves, 2020

Oil on linen 27.56  $\times$  19.69 ins (70  $\times$  50 cm) £3,200

Foxgloves Under The Hedge 2, 2020

Oil on linen 15.75  $\times$  23.62 ins (40  $\times$  60 cm) £2,400

Foxgloves with Flowering Brambles, 2020 Oil on linen  $15.75 \times 22.05$  ins  $(40 \times 56$  cm) £2,400

Amongst the sunflowers, 2020