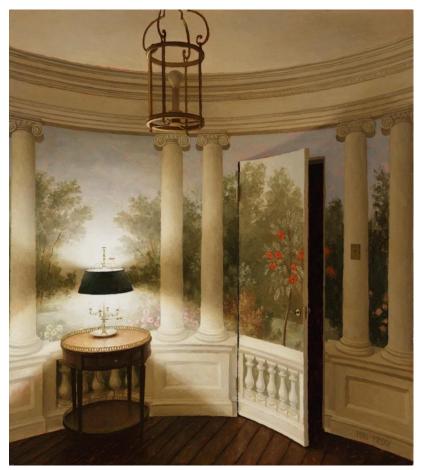

# HARRY STEEN Recent Paintings 5<sup>th</sup> – 28<sup>th</sup> November 2015

Round Room, oil on board, 45.7 x 40.6cm, by Harry Steen

In November 2015 Jonathan Cooper Park Walk Gallery will be holding its second solo show with Canadian painter Harry Steen. In these new works Harry continues to explore his fascination with the culture of Ancient Greece, transposing the myth of Orpheus and Eurydice to a series of elegant interiors and atmospheric landscapes, both real and imagined, from the antiquities-filled halls of <a href="Dumbarton Oaks">Dumbarton Oaks</a>, <a href="Washington DC">Washington DC</a>, to the ruined temples of Aulis, Greece. Suffused with a dramatic contrast of light and shade, and united by their underlying sense of the surreal, these paintings invite us to share the artist's intriguing world.