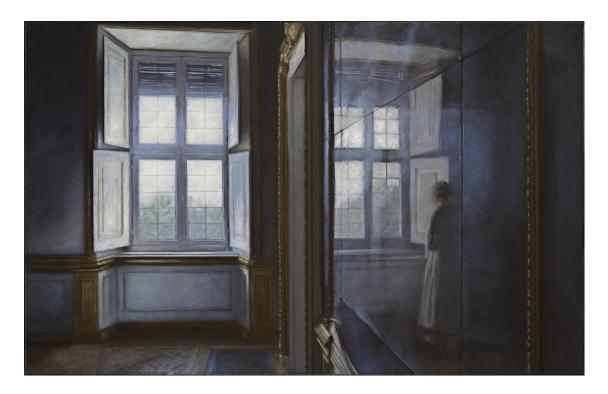

Reflet improbable, oil on canvas, 73 x 116cm, by Geneviève Daël

Imbued with a quiet lyricism, Daël's deeply mysterious paintings invite us into an intriguing world. Often depicting a single, contemplative figure viewed from behind, they delight in the play of light and shade within elegant interiors. These enclosed, atmospheric spaces are often illuminated by a window which offers a glimpse into a world beyond, and offer protection against it. Their quiet stillness hints at narrative, and whisper of days passed, while allowing the viewer to imagine their own tales of lost time.