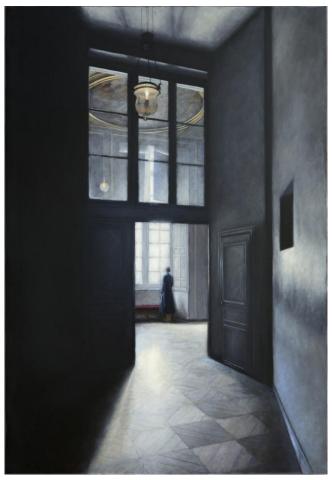

## Jonathan Cooper

Press Release

Geneviève Daël: À travers le miroir 22<sup>nd</sup> September - 15<sup>th</sup> October 2016

Le Corridor, oil on canvas, 73 x 50cm, by Geneviève Daël

In September 2016 Jonathan Cooper will hold the gallery's first solo show with Parisian artist Geneviève Daël. Sharing an affinity with the Northern European traditions of the Dutch Golden Age and Hammershøi, Daël's works are also inspired by the faded beauty of the historic palaces of Italy.

Imbued with a quiet lyricism, Daël's deeply mysterious paintings invite us into an intriguing world. Often depicting a single, contemplative figure viewed from behind, they delight in the play of light and shade within elegant interiors. These enclosed, atmospheric spaces are often illuminated by a window which offers a glimpse into a world beyond, and offer protection against it. Their quiet stillness hints at narrative, and whisper of days passed, while allowing the viewer to imagine their own tales of lost time.